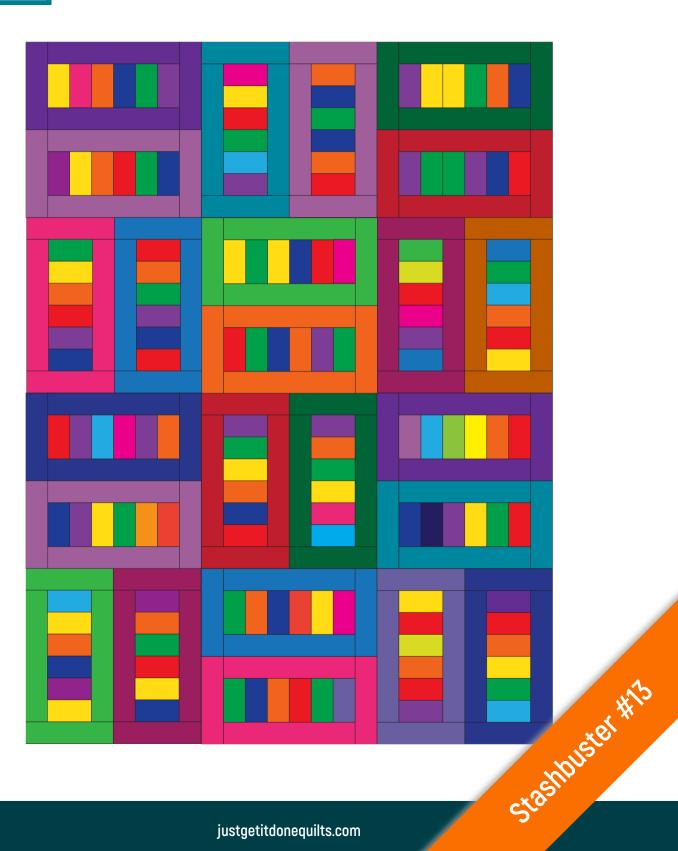

#### THE CENTER

Cut 6 pieces 2  $\frac{1}{2}$ " by 4  $\frac{1}{2}$ ". Sew chip blocks together, to make a vertical stack

#### THE JELLY

Fold in half one jelly roll strip or a 2  $\frac{1}{2}$ " by width of fabric strip. Trim the selvages, then cut two pieces at 12  $\frac{1}{2}$ " and two at 8  $\frac{1}{2}$ ". Sew the 12  $\frac{1}{2}$ " pieces to the sides of the potato chip stack. Press to the outside. Then sew the 8  $\frac{1}{2}$ " pieces to the top and bottom. Press both seams up. Block should measure 8  $\frac{1}{2}$ " x 16  $\frac{1}{2}$ "