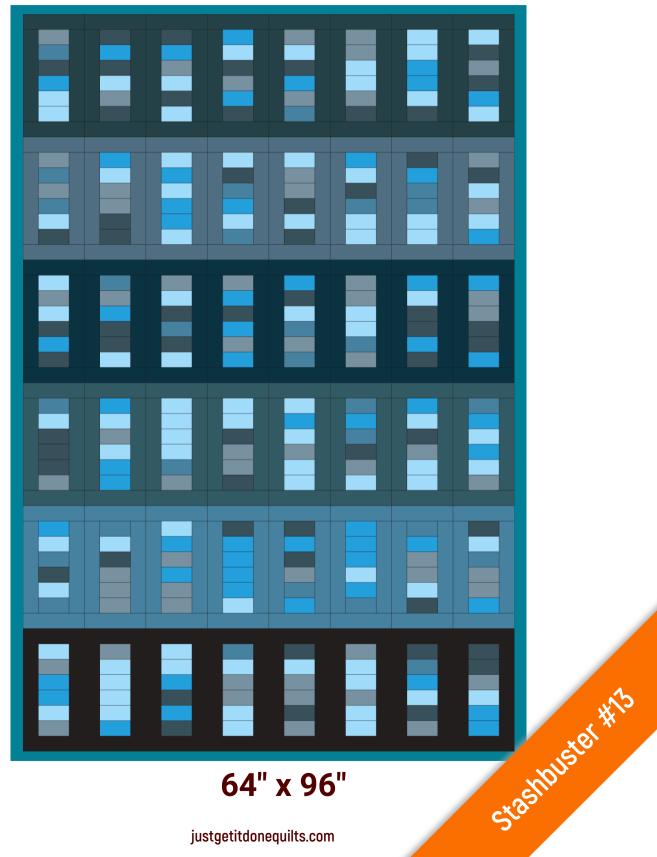

# **Chips & Jelly-Twin Size**

#### Row and Strip Requirements per Quilt Size

| Name   | Finished Size | # of Chips<br>Needed | # of Strips x<br>WOF needed |
|--------|---------------|----------------------|-----------------------------|
| Baby   | 32"x32"       | 48                   | 8                           |
| Cuddle | 48″x64″       | 144                  | 24                          |
| Twin   | 64"x96"       | 288                  | 48                          |
| Queen  | 96"x96"       | 432                  | 72                          |
| King   | 104"x96"      | 468                  | 78                          |