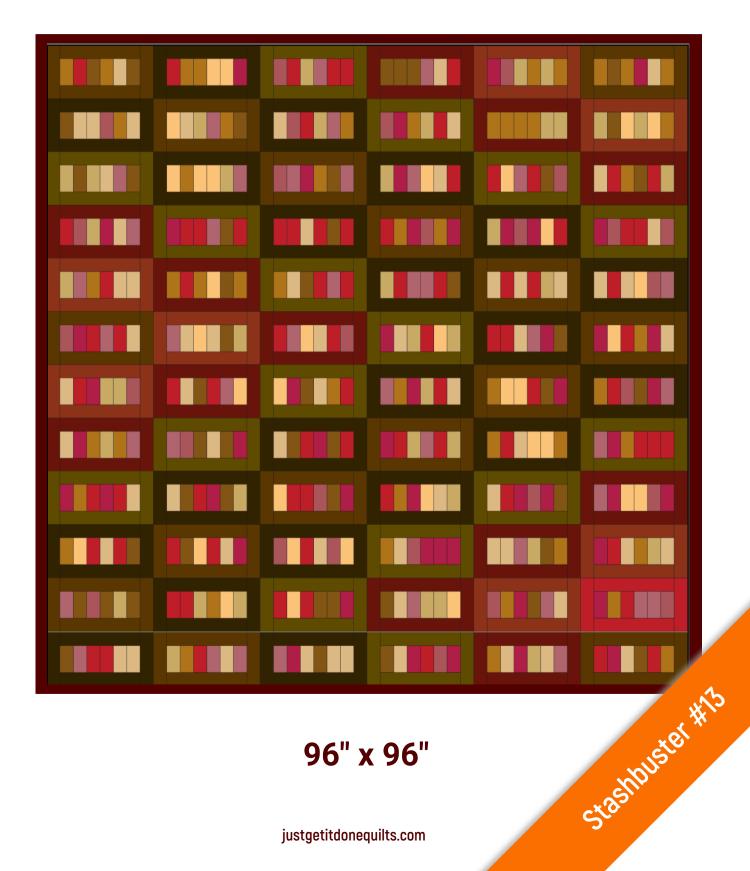

### **Chips & Jelly-Queen Size**

96" x 96"

#### Row and Strip Requirements per Quilt Size

| Name   | Finished Size | # of Chips<br>Needed | # of Strips x<br>WOF needed |
|--------|---------------|----------------------|-----------------------------|
| Baby   | 32"x32"       | 48                   | 8                           |
| Cuddle | 48″x64″       | 144                  | 24                          |
| Twin   | 64"x96"       | 288                  | 48                          |
| Queen  | 96"x96"       | 432                  | 72                          |
| King   | 104"x96"      | 468                  | 78                          |