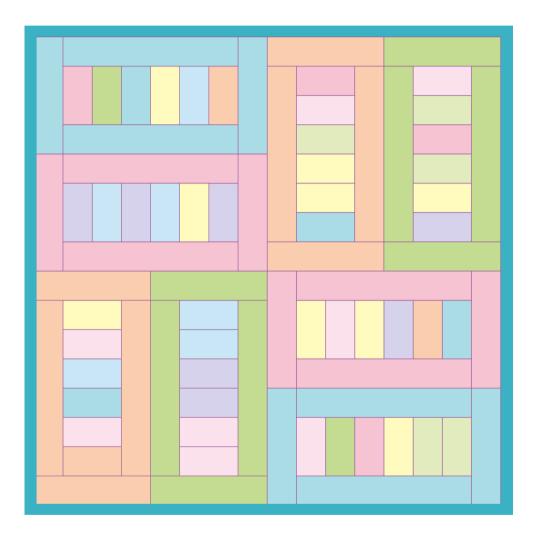

# Chips & Jelly-Cuddle Size

#### Row and Strip Requirements per Quilt Size

| Name   | Finished Size | # of Chips<br>Needed | # of Strips x<br>WOF needed |
|--------|---------------|----------------------|-----------------------------|
| Baby   | 32"x32"       | 48                   | 8                           |
| Cuddle | 48″x64″       | 144                  | 24                          |
| Twin   | 64"x96"       | 288                  | 48                          |
| Queen  | 96"x96"       | 432                  | 72                          |
| King   | 104"x96"      | 468                  | 78                          |