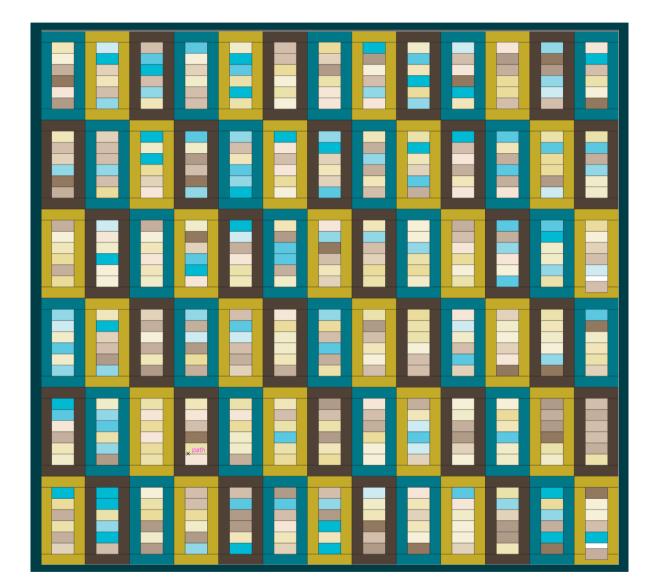

# **Chips & Jelly-King Size**

stashbuster #13

#### Row and Strip Requirements per Quilt Size

| Name   | Finished Size | # of Chips<br>Needed | # of Strips x<br>WOF needed |
|--------|---------------|----------------------|-----------------------------|
| Baby   | 32"x32"       | 48                   | 8                           |
| Cuddle | 48″x64″       | 144                  | 24                          |
| Twin   | 64"x96"       | 288                  | 48                          |
| Queen  | 96"x96"       | 432                  | 72                          |
| King   | 104"x96"      | 468                  | 78                          |